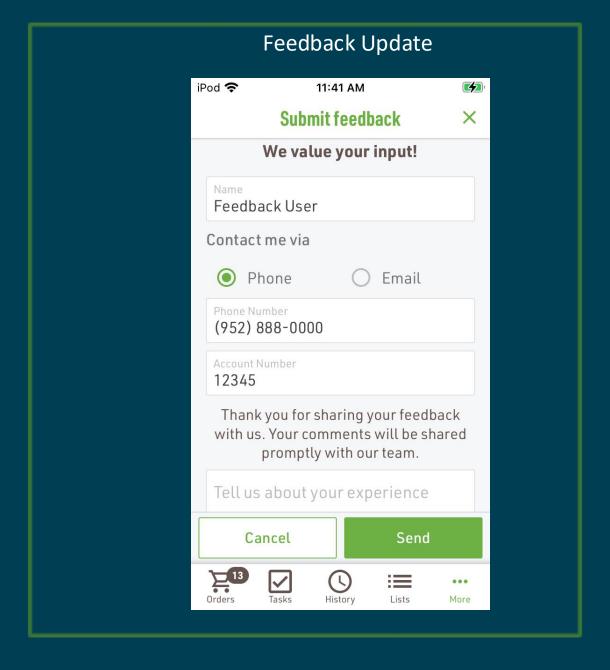

## **Enhancement: iUNFI Feedback**

Will allow the user to validate and/or input their information, making it easier to contact them for follow up.

Things to note:

Updating or modifying your information here will <u>not</u> update your profile.